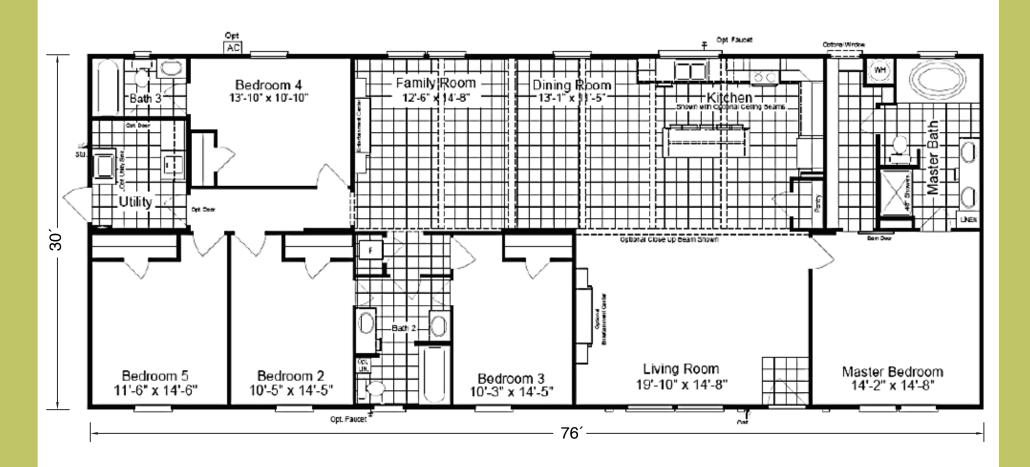

## Cheyenne ER2280-A

## Executive Residence ER

|               | Specifications                                                                         |                                           |                                                                                                                                                                         |
|---------------|----------------------------------------------------------------------------------------|-------------------------------------------|-------------------------------------------------------------------------------------------------------------------------------------------------------------------------|
| ELLIS MODULAR | <b>Model:</b> ER2280-A<br><b>Square Footage:</b> 2,280*<br><b>Dimensions:</b> 30´x 76´ | <b>Bedrooms:</b> 5<br><b>Bath:</b> 3 full | <b>Other Features:</b> 8 1/2' flat ceilings; master bath with 48" shower;<br>oval deck tub in master bath; walk-through master closet;<br>large kitchen serving island. |
|               | *Approx. Sq. Ft.                                                                       |                                           | PHH                                                                                                                                                                     |